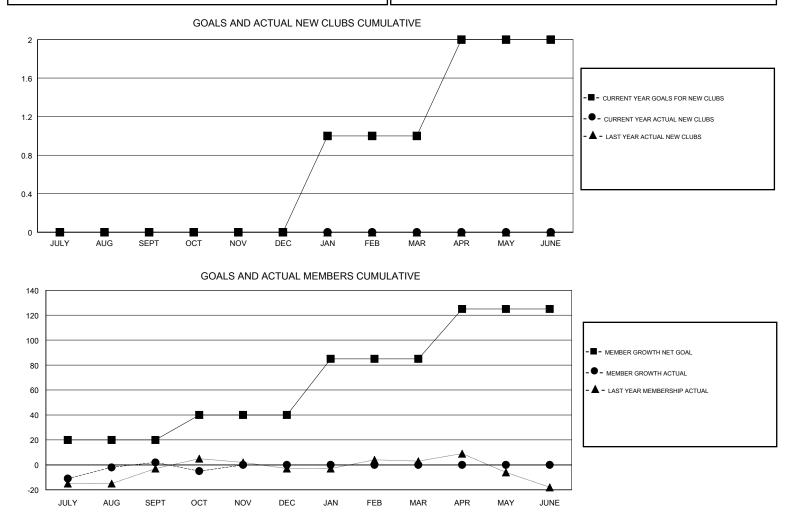

#### GMT CA

| Clubs                 |               |           |               | Members               |                           |                         |                                                    |
|-----------------------|---------------|-----------|---------------|-----------------------|---------------------------|-------------------------|----------------------------------------------------|
| RESULTS FOR 2017-2018 |               |           |               | RESULTS FOR 2017-2018 |                           |                         |                                                    |
| QUARTER               | NEW CLUB GOAL | NEW CLUBS | DROPPED CLUBS | QUARTER               | MEMBER GROWTH NET<br>GOAL | MEMBER GROWTH<br>ACTUAL | DROPPED<br>MEMBERS ACTUAL<br>(including transfers) |
| JULY/AUG/SEPT         | 0             | 0         | 0             | JULY/AUG/SEPT         | 20                        | 31                      | 28                                                 |
| OCT/NOV/DEC           | 0             | 0         | 0             | OCT/NOV/DEC           | 20                        | 7                       | 14                                                 |
| JAN/FEB/MAR           | 1             | 0         | 0             | JAN/FEB/MAR           | 45                        | 0                       | 0                                                  |
| APR/MAY/JUNE          | 1             | 0         | 0             | APR/MAY/JUNE          | 40                        | 0                       | 0                                                  |